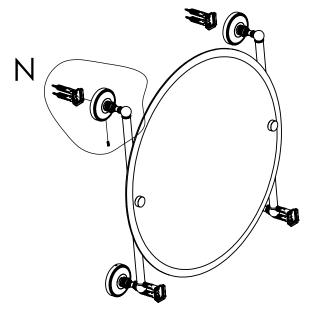

### Step 2: Attach Bracket to Mounting Plate.

Place bracket on mounting plate and secure by tightening set screw as shown below.