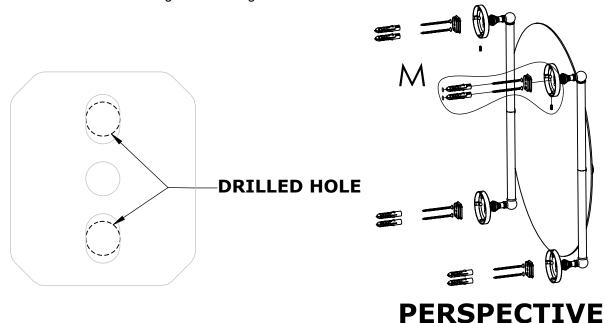

#### Step 1: Drill holes in Wall for screw anchors and attach Mounting Plate to Wall

Determine your desired location for installation and make a mark for the location of the mounting plate. Remove mounting plate from backplate by loosening set screw in backplate as pictured below. Place center hole of mounting plate over mark made above. Make 2 marks where mounting screws will be placed as shown below. Drill hole at each of the marks. (You may substitute other style mounting anchors or screws if desired). Place anchors into the holes made. Place mounting plate over holes and secure to mounting surface using screws as shown below.