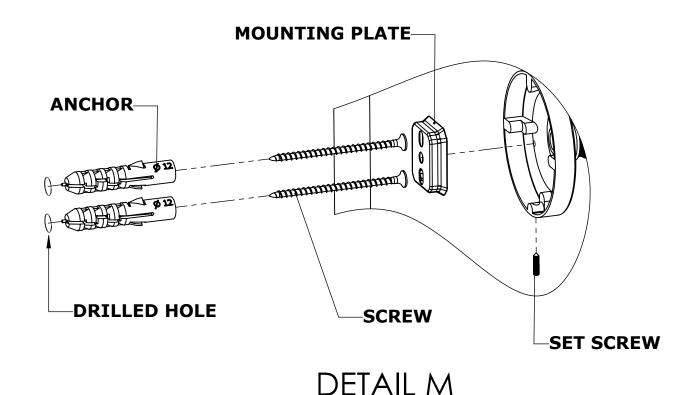

#### Step 1: Drill holes in Wall for screw anchors and attach Mounting Plate to Wall

Determine your desired location for installation and make a mark for the location of the mounting plate. Remove mounting plate from backplate by loosening set screw in backplate as pictured below. Place center hole of mounting plate over mark made above. Make 2 marks where mounting screws will be placed as shown below. Drill hole at each of the marks. (You may substitute other style mounting anchors or screws if desired). Place anchors into the holes made. Place mounting plate over holes and secure to mounting surface using screws as shown below.