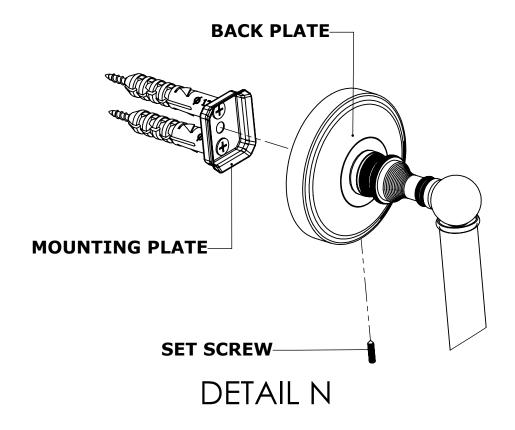

### Step 2: Attach Bracket to Mounting Plate.

Place bracket on mounting plate and secure by tightening set screw as shown below.